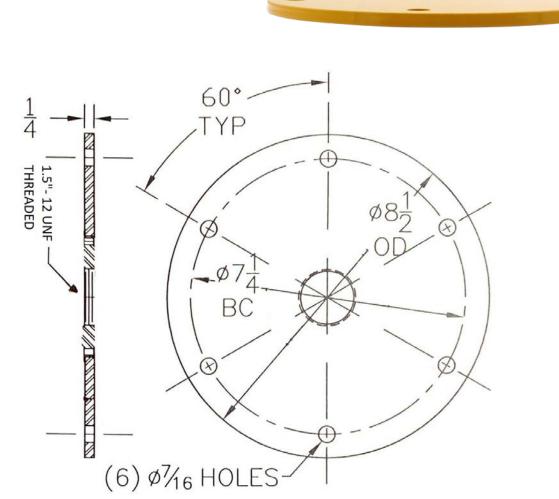

## Base Plate for L868AA 5" Shallow Base BA-1935AA-25

## **Specifications**

- Dimensions: 8.5" diameter x .25" thick
  Bolt Circle: 7.25"
- Tap: 1.5"-12 UNF
- Material: Hot rolled steel
- Finish: Aviation yellow powder coat
- Includes (6) 3/8-16 x 1<sup>''</sup> stainless steel hex head cap screws
- Part #: BA-1935AA-25