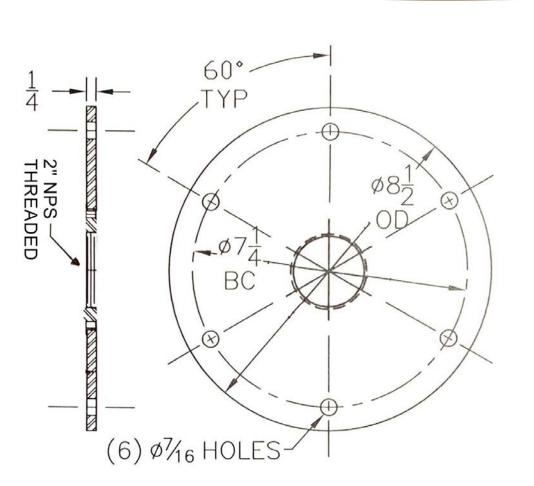

## **Specifications**

- Dimensions: 8.5" diameter x .25" thickBolt Circle: 7.25"
- Tap: 2" NPS
- Material: Hot rolled steel
- Finish: Aviation yellow powder coat
- Includes (6) 3/8-16 x 1" stainless steel hex head cap screws
- Part #: BA-1932AA-25